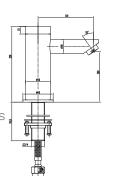

## Material

| Cartridge Size    |
|-------------------|
| Inlet Valve       |
| Outlet            |
| Working Pressures |
| Max Working Temp. |
| Seat              |
|                   |
| Colour            |

Servicing Warranty 15mm 15mm Aerator 50kpa - 500kpa 50°C 6 Volts Solenoid Valve Chrome Plated Regular Maintenance 2 Years\*