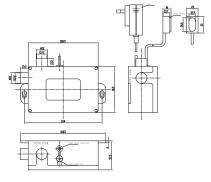

## Features:

- Run time, sensitivity and dead flush is programmable by remote control
- Extensions leads available
- Supplied with inlet strainer and flow controller
- Digital Technology in sensor
- IP rated control box enclosure houses the solenoid valve and waterproof connections ;
- Battery only or Battery + Mains option also available (Can be changed after installation)
- Simple installation